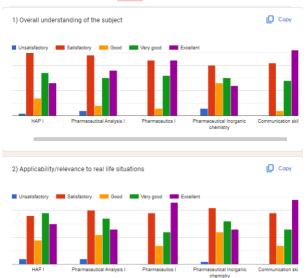

|

# Employers Feedback form on academic performance of the institution

| Name of the Employer *  Deviks Tilekar                                 |
|------------------------------------------------------------------------|
|                                                                        |
| Name of the Employee *                                                 |
|                                                                        |
| Name of the company/Institute where employee is serving *  JSPM'S      |
| Did the institute provide student centric teaching learning process? * |
| Yes                                                                    |
| O No                                                                   |

#### Students feedback Sem I 22-23 F.Y. B. Pharm