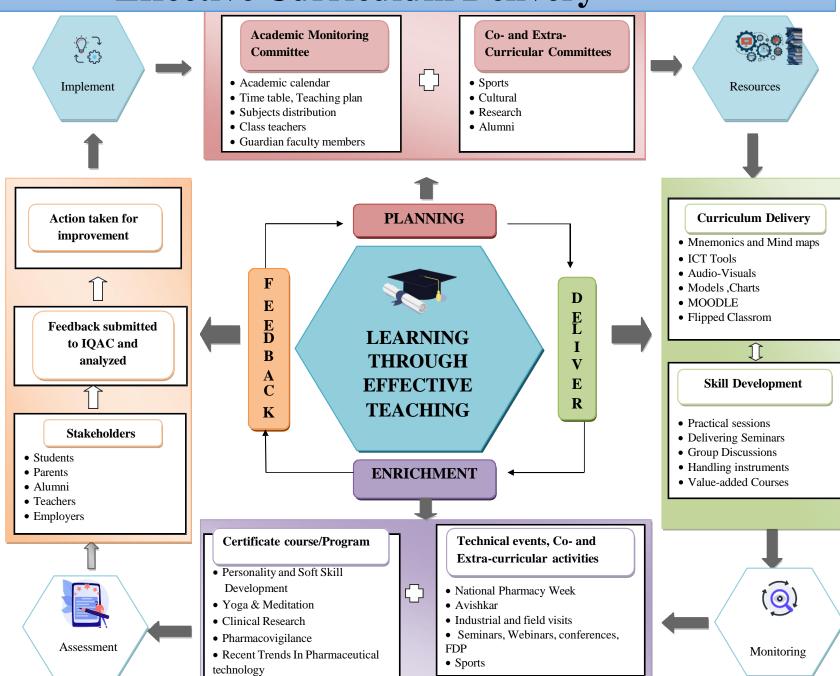

# **Effective Curriculum Delivery**

# 1.1.1 The institution ensures effective curriculum delivery through a well planned and documented process as follows:

#### **CURRICULUM PLANNING**