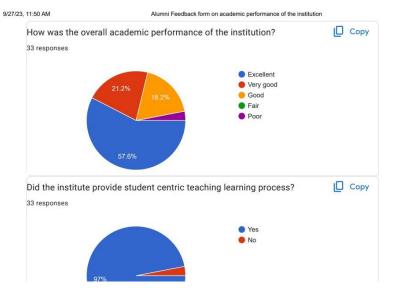

# Employers Feedback form on academic performance of the institution

| Name of the Employer *  Deviks Tilekar                                 |
|------------------------------------------------------------------------|
|                                                                        |
| Name of the Employee *                                                 |
|                                                                        |
| Name of the company/Institute where employee is serving *  JSPM'S      |
| Did the institute provide student centric teaching learning process? * |
| Yes                                                                    |
| O No                                                                   |

#### Students feedback Sem I 22-23 F.Y. B. Pharm